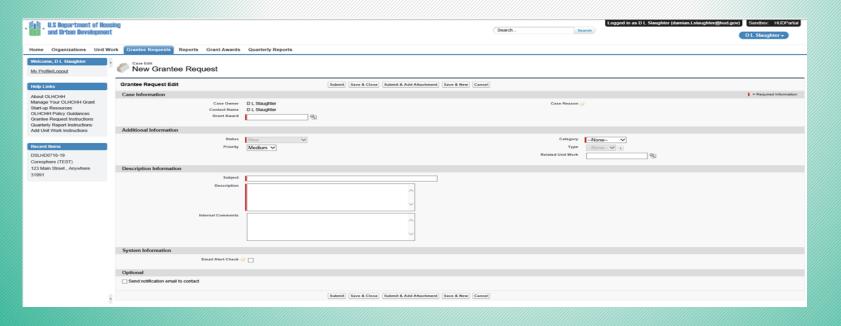

### **Grant Requests**

Use the "Grantee Request" tab to generate a form to submit your request. Select the appropriate entry in the "category" drop down window and then select the appropriate action in the "type" drop down window